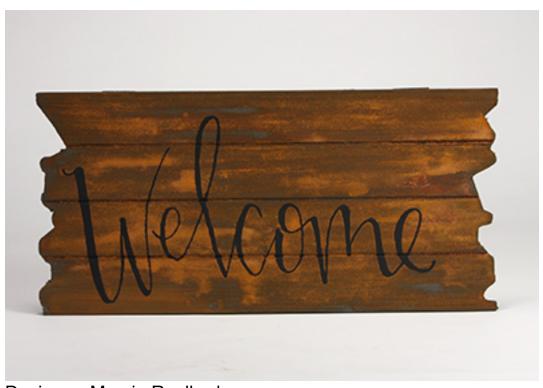

# Welcome Plank Sign

#### **Bisque**

Wood Plank Wall Plaque\*

#### Color

- MM-106 Steel Metallic
- MM-202 Green Patina
- DA67 Lamp black

**Decorating Accessories** 

Synthetic Brush

Miscellaneous Accessories

\*Wood Plank Wall Plaque from Craft Store

Designer: Marcia Roullard

## Instructions

- 1 Apply one coat of DA67 Lamp Black with Synthetic Brush to the wood plaque.
- 2 Shake MM-106 Steel Metallic to mix well. Apply one heavy coat with a soft paintbrush.
- 3 When the first coat of Steel Metallic is almost at coatis almost dry,

- apply a second coat.
- 4 As soon as the second coat is dry, spray or brush on MM-202 Green Patina or MM-305 Rapid Rust. The plaque should start rusting within 10 minutes. If it doesn't, spray on more MM-202 Green Patina. Let dry.
- 5 Use the Script Liner to write the paint the word "Welcome" with DA Lamp Black, or use a stencil and a stencilbrush.